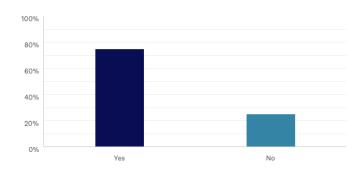

Have you ever used the resources that Meetings & Conventions PEI provides to host a meeting or event on the Island?

Answered: 97 Skipped: 21

| ANSWER CHOICES | RESPONSES | •  |
|----------------|-----------|----|
| ▼ Yes          | 77.32%    | 75 |
| ▼ No           | 22.68%    | 22 |
| TOTAL          |           | 97 |