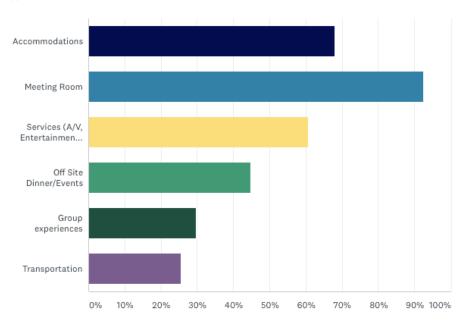

## What type of venue would you require to host your meeting (check all that apply)

Answered: 94 Skipped: 24

| ANSWER CHOICES                                             | ▼ RESPONSES | •  |
|------------------------------------------------------------|-------------|----|
| ▼ Accommodations                                           | 68.09%      | 64 |
| ▼ Meeting Room                                             | 92.55%      | 87 |
| ▼ Services (A/V, Entertainment, Speakers, Photography etc) | 60.64%      | 57 |
| ▼ Off Site Dinner/Events                                   | 44.68%      | 42 |
| ▼ Group experiences                                        | 29.79%      | 28 |
| ▼ Transportation                                           | 25.53%      | 24 |
| Total Respondents: 94                                      |             |    |