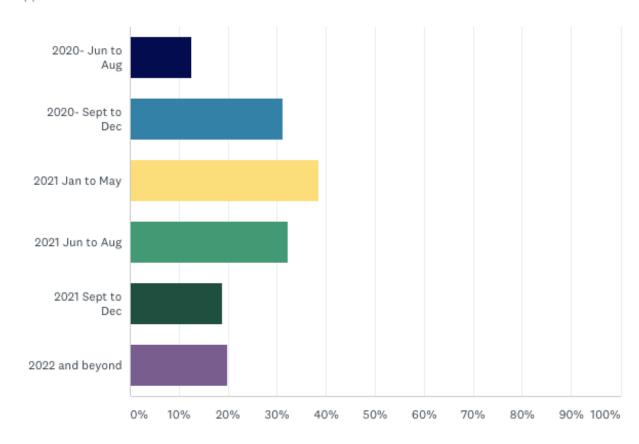

#### What are the time frames for this (these) future meetings?

Answered: 96 Skipped: 22