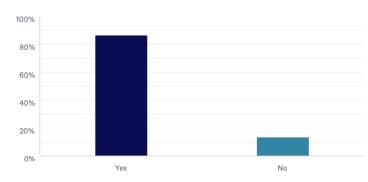

Are you aware of Meetings & Conventions PEI and the services we offer free of charge?

Answered: 97 Skipped: 21

| ANSWER CHOICES | ▼ RESPONSES | •  |
|----------------|-------------|----|
| ▼ Yes          | 86.60%      | 84 |
| ▼ No           | 13.40%      | 13 |
| TOTAL          |             | 97 |