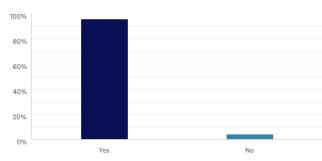

Would you consider using the Meetings & Conventions PEI's services to host a future meeting?

Answered: 97 Skipped: 21

| ANSWER CHOICES | RESPONSES | •  |
|----------------|-----------|----|
| ▼ Yes          | 95.88%    | 93 |
| ▼ No           | 4.12%     | 4  |
| TOTAL          |           | 97 |