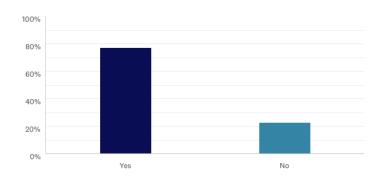

Have you ever used the resources that Meetings & Conventions PEI provides to host a meeting or event on the Island?

Answered: 97 Skipped: 21

| ANSWER CHOICES | RESPONSES | •  |
|----------------|-----------|----|
| ▼ Yes          | 77.32%    | 75 |
| ▼ No           | 22.68%    | 22 |
| TOTAL          |           | 97 |