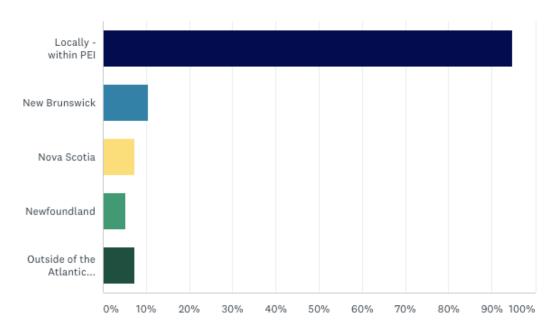

#### Where would you considering holding the meeting(s)

Answered: 96 Skipped: 22

| ANSWER CHOICES                      | • | RESPONSES | *  |
|-------------------------------------|---|-----------|----|
| ▼ Locally - within PEI              |   | 94.79%    | 91 |
| ▼ New Brunswick                     |   | 10.42%    | 10 |
| ▼ Nova Scotia                       |   | 7.29%     | 7  |
| ▼ Newfoundland                      |   | 5.21%     | 5  |
| ▼ Outside of the Atlantic Provinces |   | 7.29%     | 7  |
| Total Respondents: 96               |   |           |    |