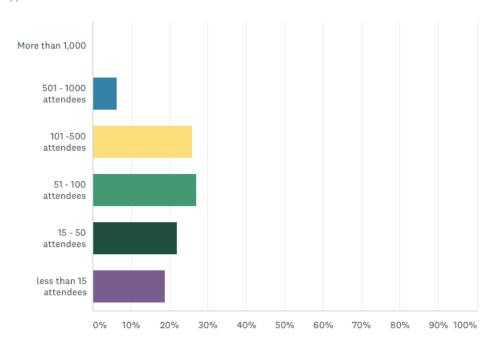

#### How many would normally attend the meeting or event?

Answered: 96 Skipped: 22

| ANSWER CHOICES           | • | RESPONSES | •  |
|--------------------------|---|-----------|----|
| ▼ More than 1,000        |   | 0.00%     | 0  |
| ▼ 501 - 1000 attendees   |   | 6.25%     | 6  |
| ▼ 101-500 attendees      |   | 26.04%    | 25 |
| ▼ 51 - 100 attendees     |   | 27.08%    | 26 |
| ▼ 15 - 50 attendees      |   | 21.88%    | 21 |
| ▼ less than 15 attendees |   | 18.75%    | 18 |
| TOTAL                    |   |           | 96 |