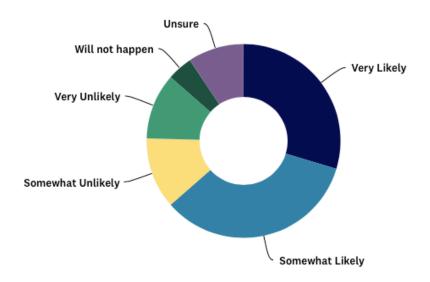

How likely is your company to have an offsite (out of office) meeting within the next 18 months?

Answered: 118 Skipped: 0

| ANSWER CHOICES      | ▼ RESPONSES | ~   |
|---------------------|-------------|-----|
| ▼ Very Likely       | 29.66%      | 35  |
| ▼ Somewhat Likely   | 33.90%      | 40  |
| ▼ Somewhat Unlikely | 11.86%      | 14  |
| ▼ Very Unlikely     | 11.02%      | 13  |
| ▼ Will not happen   | 4.24%       | 5   |
| ▼ Unsure            | 9.32%       | 11  |
| TOTAL               |             | 118 |