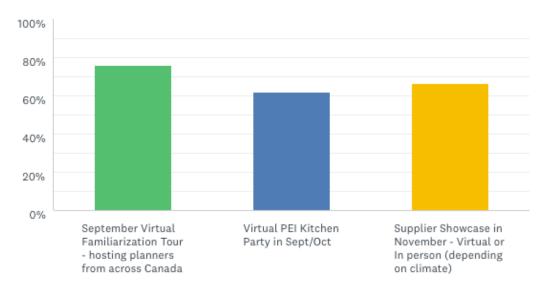

## Are you interested in being part of our any of our Meetings & Conventions PEI Virtual offers:

Answered: 42 Skipped: 9

| ANSWER CHOICES                                                                                   | • | RESPONSES | •  |
|--------------------------------------------------------------------------------------------------|---|-----------|----|
| <ul> <li>September Virtual Familiarization Tour - hosting planners from across Canada</li> </ul> |   | 76.19%    | 32 |
| ▼ Virtual PEI Kitchen Party in Sept/Oct                                                          |   | 61.90%    | 26 |
| ▼ Supplier Showcase in November - Virtual or In person (depending on climate)                    |   | 66.67%    | 28 |
| Total Respondents: 42                                                                            |   |           |    |