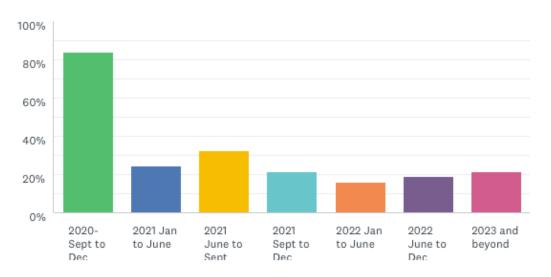

#### When do you think you would be ready to host a group?

Answered: 37 Skipped: 14

| ANSWER CHOICES        | ▼ RESPONSES | •  |
|-----------------------|-------------|----|
| ▼ 2020- Sept to Dec   | 83.78%      | 31 |
| ▼ 2021 Jan to June    | 24.32%      | 9  |
| ▼ 2021 June to Sept   | 32.43%      | 12 |
| ▼ 2021 Sept to Dec    | 21.62%      | 8  |
| ▼ 2022 Jan to June    | 16.22%      | 6  |
| ▼ 2022 June to Dec    | 18.92%      | 7  |
| ▼ 2023 and beyond     | 21.62%      | 8  |
| Total Respondents: 37 |             |    |