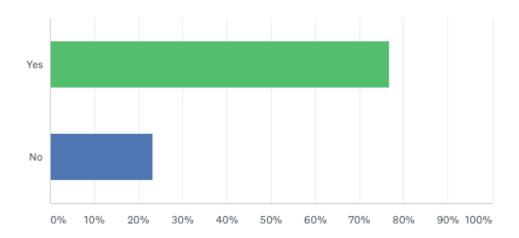

Meetings & Conventions PEI is considering taking part in a program like the World Travel & Tourism Council's "Safe Travels': Global Protocols & Stamp for the New Normal". These protocols align the private sector behind common standards to ensure the safety of its workforce and travellers as the sector shifts to a new normal. Would your business be interested in learning more and being part of this program?

Answered: 43 Skipped: 8

| ANSWER CHOICES | • | RESPONSES | •  |
|----------------|---|-----------|----|
| ▼ Yes          |   | 76.74%    | 33 |
| ▼ No           |   | 23.26%    | 10 |
| TOTAL          |   |           | 43 |