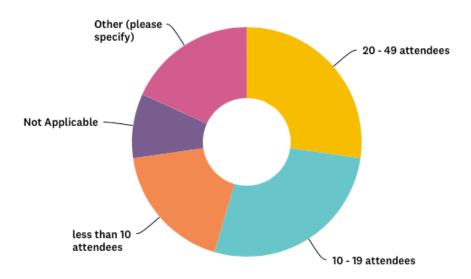

#### Do you have a preference of size of group?

Answered: 11 Skipped: 40

| ANSWER CHOICES           | *         | RESPONSES | •  |
|--------------------------|-----------|-----------|----|
| ▼ More than 100          |           | 0.00%     | 0  |
| ▼ 50 + attendees         |           | 0.00%     | 0  |
| ▼ 20 - 49 attendees      |           | 27.27%    | 3  |
| ▼ 10 - 19 attendees      |           | 27.27%    | 3  |
| ▼ less than 10 attendees |           | 18.18%    | 2  |
| ▼ Not Applicable         |           | 9.09%     | 1  |
| ▼ Other (please specify) | Responses | 18.18%    | 2  |
| TOTAL                    |           |           | 11 |