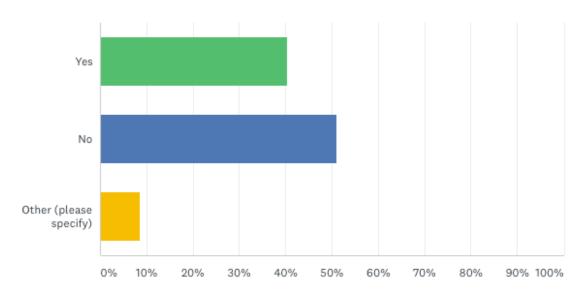

#### Are you exploring ways to provide a virtual option to clients?

Answered: 47 Skipped: 4

| ANSWER CHOICES           | •         | RESPONSES | *  |
|--------------------------|-----------|-----------|----|
| ▼ Yes                    |           | 40.43%    | 19 |
| ▼ No                     |           | 51.06%    | 24 |
| ▼ Other (please specify) | Responses | 8.51%     | 4  |
| TOTAL                    |           |           | 47 |