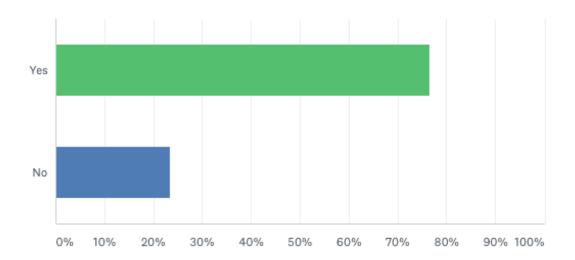

#### Are you ready to host a group?

Answered: 51 Skipped: 0

| ANSWER CHOICES | ▼ RESPONSES | •  |
|----------------|-------------|----|
| ▼ Yes          | 76.47%      | 39 |
| ▼ No           | 23.53%      | 12 |
| TOTAL          |             | 51 |