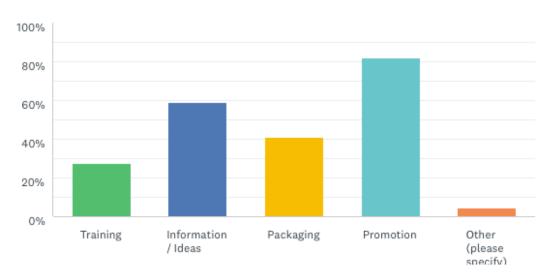

# How can Meetings & Conventions PEI help you to build a local group/meeting package?

Answered: 22 Skipped: 29

| ANSWER CHOICES           | *         | RESPONSES | *  |
|--------------------------|-----------|-----------|----|
| ▼ Training               |           | 27.27%    | 6  |
| ▼ Information / Ideas    |           | 59.09%    | 13 |
| ▼ Packaging              |           | 40.91%    | 9  |
| ▼ Promotion              |           | 81.82%    | 18 |
| ▼ Other (please specify) | Responses | 4.55%     | 1  |
| Total Respondents: 22    |           |           |    |