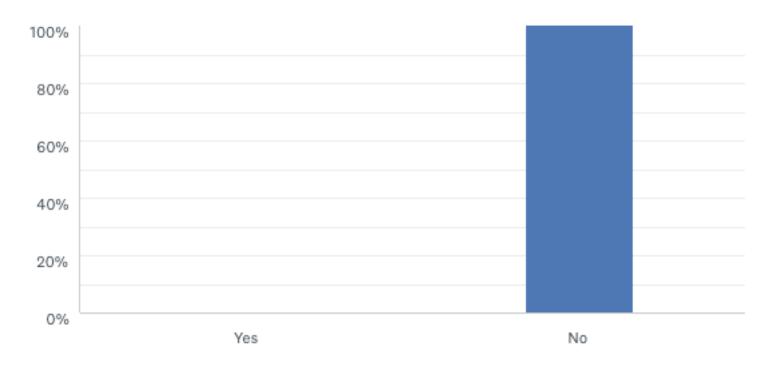

#### Are you exploring ways to provide a virtual option to clients?

Answered: 47 Skipped: 4

| ANSWER CHOICES           | •         | RESPONSES | *  |
|--------------------------|-----------|-----------|----|
| ▼ Yes                    |           | 40.43%    | 19 |
| ▼ No                     |           | 51.06%    | 24 |
| ▼ Other (please specify) | Responses | 8.51%     | 4  |
| TOTAL                    |           |           | 47 |